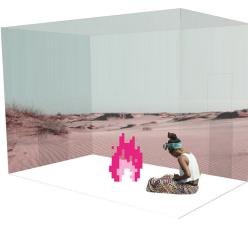

**CONSTRUCTION:** 

box with digital walls

Start the timer Look in the eyes of a stranger

The elevator starts to move

Do not look away

You've got a new message

3

Start a fire

# CONSTRUCTION: box with digital walls

physical, natural

interior

**LOCATION:** 

**EXPERIENCE:** 

This box will teach people basics of survival. Living in big cities people don't know what real nature is like.

The box provide tools to start fire/ If a person do everything correctly the digital fire will appear.