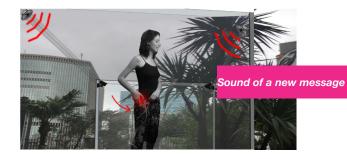

**CONSTRUCTION:** 

box with digital walls

Start the timer Look in the eyes of a stranger

The elevator starts to move

Do not look away

You've got a new message

3

Start a fire