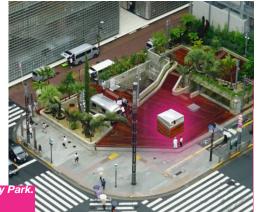

### We provide 5 type of boxes:

LOCATION:

open air

**EXPERIENCE:** 

physical, urban

**CONSTRUCTION:** 

Glass box. Ouside - mirror Inside - transparent

Mirror box in Ginza Sony Pa View from the top.

This box is designed to give a citizen an opportunity to stop on the buzy street and enjoy the moment in silence

Mirror box in Ginza Sony Park. At night. LOCATION:

interior

**EXPERIENCE:** 

social, physical