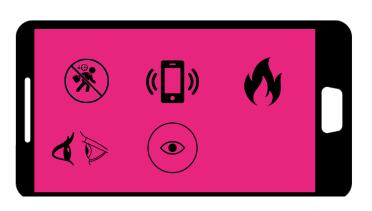

**CONSTRUCTION:** 

box with digital walls

Start the timer Look in the eyes of a stranger

The elevator starts to move

Do not look away

You've got a new message

3

Start a fire

# CONSTRUCTION: box with digital walls

physical, natural

interior

**LOCATION:** 

**EXPERIENCE:** 

This box will teach people basics of survival. Living in big cities people don't know what real nature is like.

The box provide tools to start fire/ If a person do everything correctly the digital fire will appear.

### CONSTRUCTION:

box with dark walls and a small hole to see the city from the different angle

This box is framing the view and made the scenery of the street more valuable.

Also there are some filters to experiment with the view and way od seeing

### THE MORALITY:

Everytime you look in the telephone you lose the access to reality